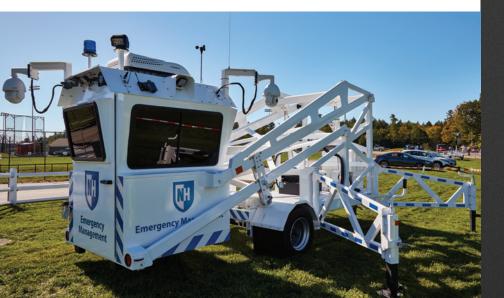

- Rapid deployment and fully portable
- Safely raises and lowers in ~90 seconds. No steps
- Law enforcement or civilian single operator efficiency

- Stronger upper lifting arm
- Horizontal brace prevents bending

- Extra outrigger strength
- Withstands 60mph winds

# SKYWATCH DETAILS

Standard Features

- AC and heating for operator comfort
- · LED floodlights on every side
- · Under cab safety camera
- · Strobe light and descent alarm
- Tinted windows
- Command desk
- Digital windspeed meter
- Generator and fuel tank
- 12 months parts & labor warranty

#### Additional Options

- EO/IR (thermal) fixed/PTZ cameras with in-cab joystick control, monitor and DVR
- Fixed or PTZ FLIR visible-light/IR night vision cameras with in-cab joystick control, monitor and DVR
- · Wireless video streaming and remote control
- Ground surveillance radar
- Public address system with 100-watt speakers and full-function siren
- · Roof-mounted, high-powered searchlights with internal pan/tilt control
- · Service maintenance plans