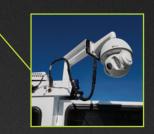

#### Additional Options

- EO/IR (thermal) fixed/PTZ cameras with in-cab joystick control, monitor and DVR
- Fixed or PTZ FLIR visible-light/IR night vision cameras with in-cab joystick control, monitor and DVR
- · Wireless video streaming and remote control
- Ground surveillance radar
- Public address system with 100-watt speakers and full-function siren
- · Roof-mounted, high-powered searchlights with internal pan/tilt control
- · Service maintenance plans