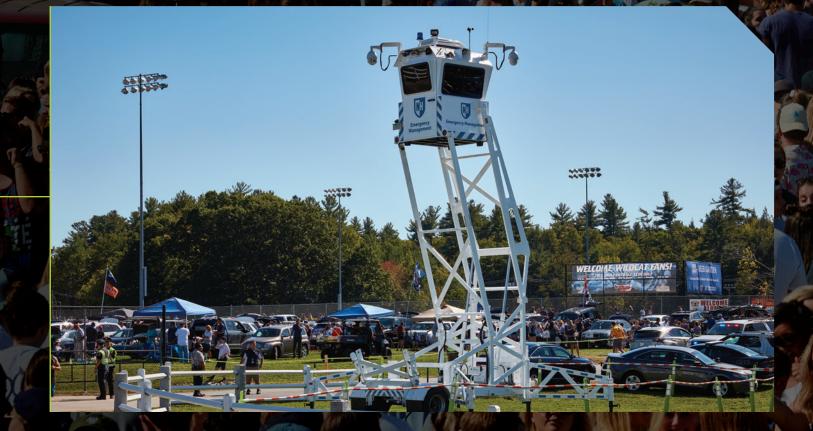

# FLIRSKWWATCH

CH

ergency Management

STANDALONE MOBILE SURVEILLANCE TOWER

# ELEVATING SECURITY AND DETERRENCE TO A HIGHER LEVEL

See more and respond faster from higher ground. Rising over two stories, FLIR SkyWatch gives you the upper hand whether you're protecting large crowds, parking lots, monitoring for criminal behavior, or assisting search efforts. Portable and rapidly deployable, it provides a strategic perspective and symbolic deterrent. When SkyWatch goes up, crime goes down.

The rugged, highly-reinforced SkyWatch is a proven mobile surveillance platform that can withstand 60 mph winds while keeping the operator safe, comfortable, and focused. A single officer can deploy it in minutes, ready to scan large areas that typically require three or more personnel on the ground. Even trained civilians can operate SkyWatch, further increasing its cost-effectiveness and augmenting your workforce.

- PTZ camera options with 8 channel DVR for documentation
- Visible effective deterrent manned or not
- 27' vantage point
- 360° visibility
- Ergonomic command desk plus AC and heat for climate comfort