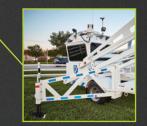

# FLIRSKWWATCH

CH

ergency Management

STANDALONE MOBILE SURVEILLANCE TOWER

# ELEVATING SECURITY AND DETERRENCE TO A HIGHER LEVEL

See more and respond faster from higher ground. Rising over two stories, FLIR SkyWatch gives you the upper hand whether you're protecting large crowds, parking lots, monitoring for criminal behavior, or assisting search efforts. Portable and rapidly deployable, it provides a strategic perspective and symbolic deterrent. When SkyWatch goes up, crime goes down.

The rugged, highly-reinforced SkyWatch is a proven mobile surveillance platform that can withstand 60 mph winds while keeping the operator safe, comfortable, and focused. A single officer can deploy it in minutes, ready to scan large areas that typically require three or more personnel on the ground. Even trained civilians can operate SkyWatch, further increasing its cost-effectiveness and augmenting your workforce.