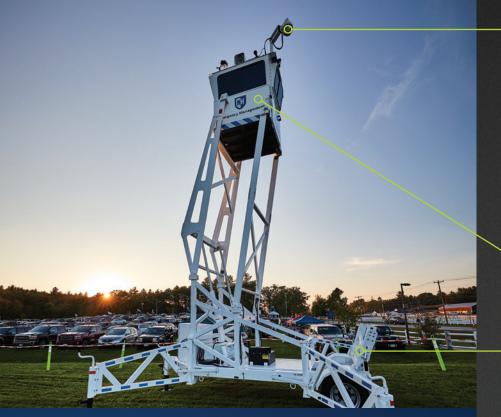

# ELEVATING SECURITY AND DETERRENCE TO A HIGHER LEVEL

See more and respond faster from higher ground. Rising over two stories, FLIR SkyWatch gives you the upper hand whether you're protecting large crowds, parking lots, monitoring for criminal behavior, or assisting search efforts. Portable and rapidly deployable, it provides a strategic perspective and symbolic deterrent. When SkyWatch goes up, crime goes down.

The rugged, highly-reinforced SkyWatch is a proven mobile surveillance platform that can withstand 60 mph winds while keeping the operator safe, comfortable, and focused. A single officer can deploy it in minutes, ready to scan large areas that typically require three or more personnel on the ground. Even trained civilians can operate SkyWatch, further increasing its cost-effectiveness and augmenting your workforce.

- PTZ camera options with 8 channel DVR for documentation
- Visible effective deterrent manned or not
- 27' vantage point
- 360° visibility
- Ergonomic command desk plus AC and heat for climate comfort

- Rapid deployment and fully portable
- Safely raises and lowers in ~90 seconds. No steps
- Law enforcement or civilian single operator efficiency

- Stronger upper lifting arm
- Horizontal brace prevents bending

- Extra outrigger strength
- Withstands 60mph winds