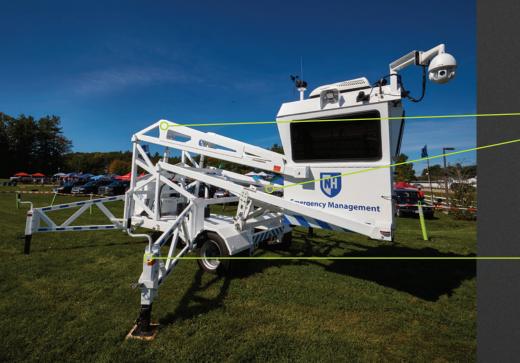

# ELEVATING SECURITY AND DETERRENCE TO A HIGHER LEVEL

See more and respond faster from higher ground. Rising over two stories, FLIR SkyWatch gives you the upper hand whether you're protecting large crowds, parking lots, monitoring for criminal behavior, or assisting search efforts. Portable and rapidly deployable, it provides a strategic perspective and symbolic deterrent. When SkyWatch goes up, crime goes down.

The rugged, highly-reinforced SkyWatch is a proven mobile surveillance platform that can withstand 60 mph winds while keeping the operator safe, comfortable, and focused. A single officer can deploy it in minutes, ready to scan large areas that typically require three or more personnel on the ground. Even trained civilians can operate SkyWatch, further increasing its cost-effectiveness and augmenting your workforce.

- PTZ camera options with 8 channel DVR for documentation
- Visible effective deterrent manned or not
- 27' vantage point
- 360° visibility
- Ergonomic command desk plus AC and heat for climate comfort

- Rapid deployment and fully portable
- Safely raises and lowers in ~90 seconds. No steps
- Law enforcement or civilian single operator efficiency

- Stronger upper lifting arm
- Horizontal brace prevents bending

- Extra outrigger strength
- Withstands 60mph winds

# SKYWATCH DETAILS

Standard Features

- AC and heating for operator comfort
- · LED floodlights on every side
- · Under cab safety camera
- · Strobe light and descent alarm
- Tinted windows
- Command desk
- Digital windspeed meter
- Generator and fuel tank
- 12 months parts & labor warranty

#### Additional Options

- EO/IR (thermal) fixed/PTZ cameras with in-cab joystick control, monitor and DVR
- Fixed or PTZ FLIR visible-light/IR night vision cameras with in-cab joystick control, monitor and DVR
- · Wireless video streaming and remote control
- Ground surveillance radar
- Public address system with 100-watt speakers and full-function siren
- · Roof-mounted, high-powered searchlights with internal pan/tilt control
- · Service maintenance plans