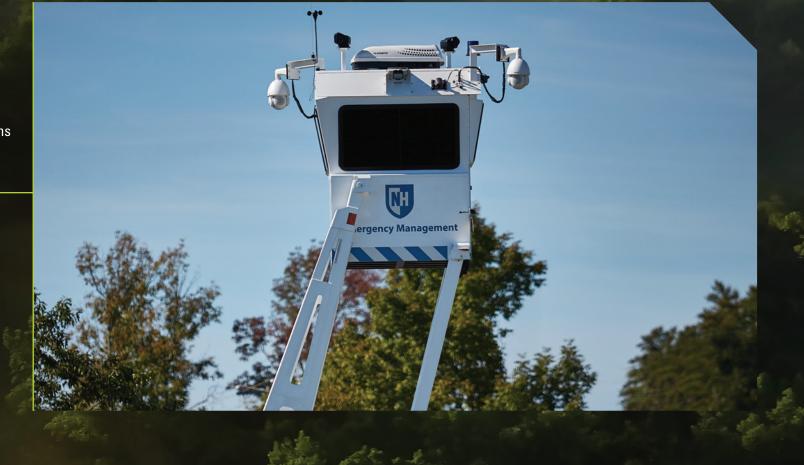

# SKYWATCH DETAILS

Standard Features

- AC and heating for operator comfort
- · LED floodlights on every side
- · Under cab safety camera
- · Strobe light and descent alarm
- Tinted windows
- Command desk
- Digital windspeed meter
- Generator and fuel tank
- 12 months parts & labor warranty

#### Additional Options

- EO/IR (thermal) fixed/PTZ cameras with in-cab joystick control, monitor and DVR
- Fixed or PTZ FLIR visible-light/IR night vision cameras with in-cab joystick control, monitor and DVR
- · Wireless video streaming and remote control
- Ground surveillance radar
- Public address system with 100-watt speakers and full-function siren
- · Roof-mounted, high-powered searchlights with internal pan/tilt control
- · Service maintenance plans