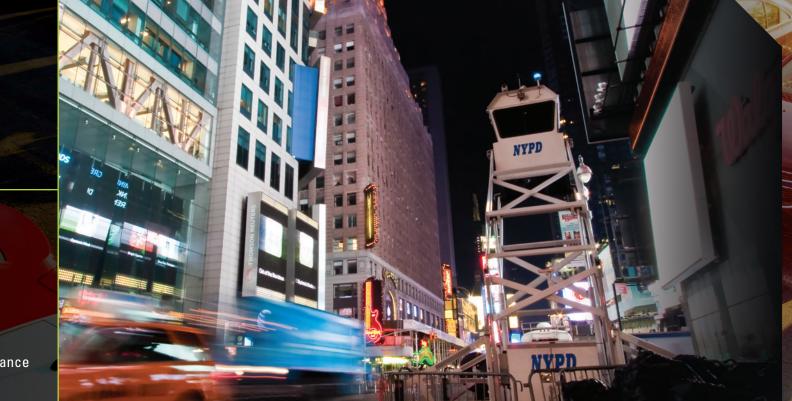

# FLIRSKWWATCH

CH

ergency Management

STANDALONE MOBILE SURVEILLANCE TOWER

# ELEVATING SECURITY AND DETERRENCE TO A HIGHER LEVEL

See more and respond faster from higher ground. Rising over two stories, FLIR SkyWatch gives you the upper hand whether you're protecting large crowds, parking lots, monitoring for criminal behavior, or assisting search efforts. Portable and rapidly deployable, it provides a strategic perspective and symbolic deterrent. When SkyWatch goes up, crime goes down.

The rugged, highly-reinforced SkyWatch is a proven mobile surveillance platform that can withstand 60 mph winds while keeping the operator safe, comfortable, and focused. A single officer can deploy it in minutes, ready to scan large areas that typically require three or more personnel on the ground. Even trained civilians can operate SkyWatch, further increasing its cost-effectiveness and augmenting your workforce.

- PTZ camera options with 8 channel DVR for documentation
- Visible effective deterrent manned or not
- 27' vantage point
- 360° visibility
- Ergonomic command desk plus AC and heat for climate comfort